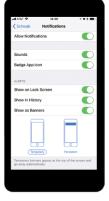

# 4 Turn on push notifications (for iOS/Apple devices only)

Navigate to your device "Settings" and select "Notifications." Ensure that the Schwab app is in the list of included apps. You can choose to display alerts on "Lock Screen", "History" and "Banners." Alerts will notify you of money movement requests requiring your approval.