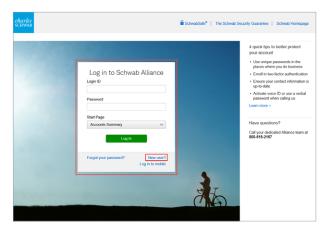

#### Initiate enrollment on your own

PRIVACY

Go to schwaballiance.com and click "New User?"

Note: Always use caution when logging in away from home. Visit Schwab Safe on the Schwab Alliance homepage for more tips on online security.