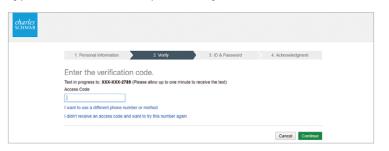

#### Verify your identity

As an additional layer of security, Schwab will text an access code to your mobile phone or call you directly.

| <i>charles</i><br>scнwлв |                                                                                                                                                                                                                                              |
|--------------------------|----------------------------------------------------------------------------------------------------------------------------------------------------------------------------------------------------------------------------------------------|
|                          | 1. Personal Information 2. Vetity 3. ID & Password 4. Acknowledgment                                                                                                                                                                         |
|                          | Verify your identity.                                                                                                                                                                                                                        |
|                          | For your protection, we need to verify your identity before proceeding. Please choose one of the authentication methods. If you need<br>help call Schwab at 1-800-435-4000 if you are within the US and outside the US call +1-415-667-8400. |
|                          | Schwab will text your mobile phone with an access code                                                                                                                                                                                       |
|                          | If your mobile phone is accessible, we can send the access code via text message.                                                                                                                                                            |
|                          | <ul> <li>Schwab will call you with an access code</li> </ul>                                                                                                                                                                                 |
|                          | Cancel Continue                                                                                                                                                                                                                              |
|                          |                                                                                                                                                                                                                                              |
|                          |                                                                                                                                                                                                                                              |

#### Enter the verification code

Type in the access code provided by Schwab.