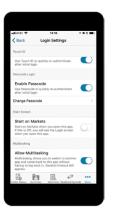

### 3 Check your mobile app settings

Navigate to "More" and select "Profile & Settings" and then "Login Settings." Scroll to the bottom and turn on "Allow Multitasking" to approve transactions electronically from your device.